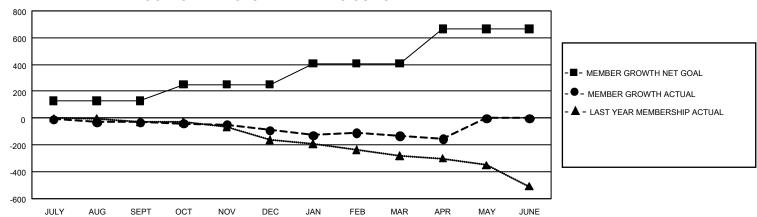

## GMT Constitutional Area 7, Group B

REPORT DOES NOT INCLUDE CLUBS IN UNDISTRICTED AREAS.

| Clubs                 |               |           |               | Members               |                          |                         |                                                    |
|-----------------------|---------------|-----------|---------------|-----------------------|--------------------------|-------------------------|----------------------------------------------------|
| RESULTS FOR 2022-2023 |               |           |               | RESULTS FOR 2022-2023 |                          |                         |                                                    |
| QUARTER               | NEW CLUB GOAL | NEW CLUBS | DROPPED CLUBS | QUARTER MI            | EMBER GROWTH NET<br>GOAL | MEMBER GROWTH<br>ACTUAL | DROPPED MEMBERS<br>ACTUAL (including<br>transfers) |
| JULY/AUG/SEPT         | 0             | 0         | 3             | JULY/AUG/SEP1         | Т 128                    | 160                     | 161                                                |
| OCT/NOV/DEC           | 3             | 0         | 2             | OCT/NOV/DEC           | 123                      | 166                     | 216                                                |
| JAN/FEB/MAR           | 0             | 0         | 0             | JAN/FEB/MAR           | 157                      | 115                     | 146                                                |
| APR/MAY/JUNE          | 15            | 1         | 0             | APR/MAY/JUNE          | 257                      | 111                     | 103                                                |

## GOALS AND ACTUAL MEMBERS CUMULATIVE

| DROPPED CLUBS: 5        |           | 184 CLUBS OF 311 ADDED 1<br>OR MORE NEW MEMBERS | GENDER DISTRIBUTION                 |                |  |
|-------------------------|-----------|-------------------------------------------------|-------------------------------------|----------------|--|
|                         |           |                                                 | MALE                                | 5,380 (67.33%) |  |
|                         |           |                                                 | FEMALE                              | 2,609 (32.65%) |  |
| DROPPED MEMBERS         |           |                                                 | NON BINARY                          | 1 (0.01%)      |  |
| DECEASED                | 109       |                                                 | PREFER NOT TO ANSWER                | 0 (0.00%)      |  |
| CLUB CANCELLED<br>OTHER | 19<br>501 | CLICK HERE FOR                                  | TOTAL FAMILY UNIT MEMBERS           | 783            |  |
| TOTAL                   | 629       | CUMULATIVE MEMBERSHIP DATA                      | FAMILY MEMBERS PAYING HALF DUES 394 |                |  |