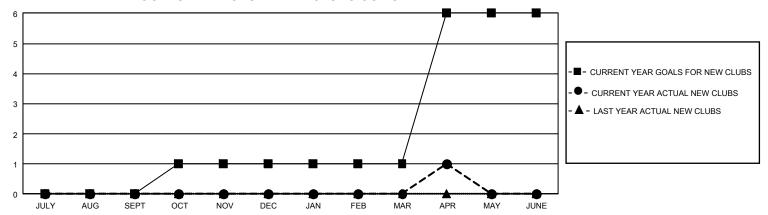

## GMT Constitutional Area 7, Group B

REPORT DOES NOT INCLUDE CLUBS IN UNDISTRICTED AREAS.

| Clubs                 |               |           |               | Members               |                          |                         |                                                    |
|-----------------------|---------------|-----------|---------------|-----------------------|--------------------------|-------------------------|----------------------------------------------------|
| RESULTS FOR 2022-2023 |               |           |               | RESULTS FOR 2022-2023 |                          |                         |                                                    |
| QUARTER               | NEW CLUB GOAL | NEW CLUBS | DROPPED CLUBS | QUARTER MI            | EMBER GROWTH NET<br>GOAL | MEMBER GROWTH<br>ACTUAL | DROPPED MEMBERS<br>ACTUAL (including<br>transfers) |
| JULY/AUG/SEPT         | 0             | 0         | 3             | JULY/AUG/SEP1         | Т 128                    | 160                     | 161                                                |
| OCT/NOV/DEC           | 3             | 0         | 2             | OCT/NOV/DEC           | 123                      | 166                     | 216                                                |
| JAN/FEB/MAR           | 0             | 0         | 0             | JAN/FEB/MAR           | 157                      | 115                     | 146                                                |
| APR/MAY/JUNE          | 15            | 1         | 0             | APR/MAY/JUNE          | 257                      | 111                     | 103                                                |

## GOALS AND ACTUAL NEW CLUBS CUMULATIVE